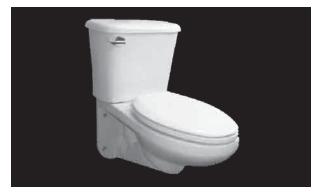

PF1705WH/PF1710WH

#### **Model Numbers**

**PF1705WH** Wall mount bowl, white **PF1710WH** 1.6 gpf tank, white