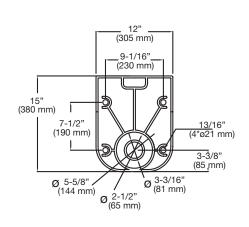

# PF1700 Series

# Wall Hung Back Toilet 1.6gpf



#### **Product Features**

- Vitreous China
- Wall-mounted Gravity Fed Toilet
- 2" fully glazed trapway
- Elongated Bowl
- Meets ADA requirements
- Standard seat installations (sold separately)
- Siphon Jet Bowl
- Meets ASME A112.19.2, CSA B45



PF1705WH/PF1710WH

#### **Model Numbers**

**PF1705WH** Wall mount bowl, white **PF1710WH** 1.6 gpf tank, white

#### **Certifications**

Meets the Americans with Disabilities act guidelines and ANSI A117.1 requirements for accessible and usable building facilities; when installed so top of seat height from finished floor is 17"-19".



## **Product Specifications**



### Warranty and Codes

All PROFLO fixtures carry a 1-year limited warranty. This product comes complete with installation, operating care and maintenance instructions. This product meets or exceeds ASME/ANSI A112.19.2M. In effort to continually improve our products PROFLO will make design changes from time to time. PROFLO reserves the right to ship newly designed product to fill any orders unless we agree in writing to do otherwise.