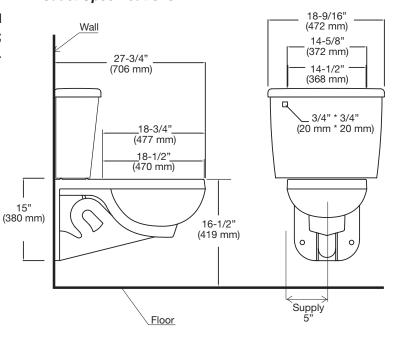

# PF1700 Series

# Wall Hung Back Toilet 1.6gpf



#### **Product Features**

- Vitreous China
- Wall-mounted Gravity Fed Toilet
- 2" fully glazed trapway
- Elongated Bowl
- Meets ADA requirements
- Standard seat installations (sold separately)
- Siphon Jet Bowl
- Meets ASME A112.19.2, CSA B45



PF1705WH/PF1710WH

#### **Model Numbers**

**PF1705WH** Wall mount bowl, white **PF1710WH** 1.6 gpf tank, white

#### **Certifications**

Meets the Americans with Disabilities act guidelines and ANSI A117.1 requirements for accessible and usable building facilities; when installed so top of seat height from finished floor is 17"-19".



## **Product Specifications**



### Warranty and Codes

All PROFLO fixtures carry a 1-year limited warranty. This product comes complete with installation, operating care and maintenance instructions. This product meets or exceeds ASME/ANSI A112.19.2M. In effort to continually improve our products PROFLO will make design changes from time to time. PROFLO reserves the right to ship newly designed product to fill any orders unless we agree in writing to do otherwise.