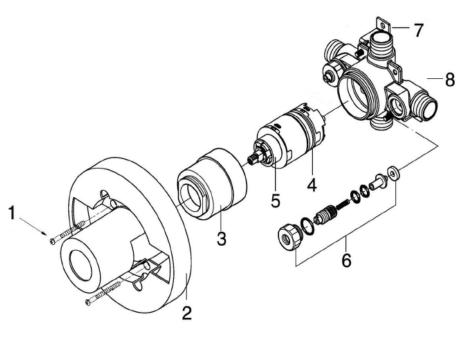

#### Parts

| No. | Part Name                                    |
|-----|----------------------------------------------|
| 1   | Screw (#10-24UNC x 2.95"L)                   |
| 2   | ACF3001GRD                                   |
| 3   | Sleeve                                       |
| 4   | ACF3001CRT                                   |
| 5   | Temperature limiting device - ACF3001TEMPWTY |
| 6   | Stop                                         |
| 7   | Brass bracket                                |
| 8   | Cast bronze body                             |