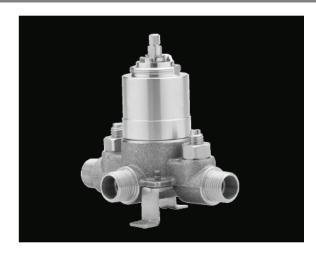

Parts Breakdown

## Pressure Balance Tub & Shower Faucet Valve

### PF3001





PROFLO.

# PF3001

#### Parts

| No. | Part Name                                    |
|-----|----------------------------------------------|
| 1   | Screw (#10-24UNC x 2.95"L)                   |
| 2   | ACF3001GRD                                   |
| 3   | Sleeve                                       |
| 4   | ACF3001CRT                                   |
| 5   | Temperature limiting device - ACF3001TEMPWTY |
| 6   | Stop                                         |
| 7   | Brass bracket                                |
| 8   | Cast bronze body                             |



### Warranty and Codes

Please call (800) 777-5701 for parts, service, and warranty. this product comes complete with Installation, operating, care and maIntenance Instructions. All PROFLO products carry a limite