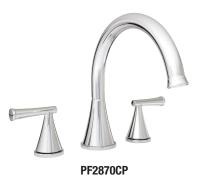

## *PF2870 Willett TWO HANDLE ROMAN TUB FAUCET*

## **Model Numbers**

PF2870CP PF2870ZBN PF28700RB

Chrome Brushed nickel Oil rubbed bronze

| No. | Item                   | Part Number  | Material Type |
|-----|------------------------|--------------|---------------|
| 1   | Handle H               | 0BPF713236*  | Zinc alloy    |
| 2   | Handle C               | 0BPF713235*  | Zinc alloy    |
| 3   | Set Screw              | 0BPF50054    | Steel         |
| 4   | 2.5mm Hex allen wrench | 0BPF1RP70221 | Steel         |