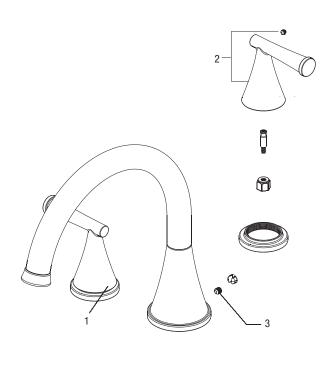

## Parts Breakdown

## *PF2870 Willett TWO HANDLE ROMAN TUB FAUCET*

## **Model Numbers**

PF2870CP PF2870ZBN PF28700RB

Chrome Brushed nickel Oil rubbed bronze

| No. | Item                   | Part Number  | Material Type |
|-----|------------------------|--------------|---------------|
| 1   | Handle H               | 0BPF713236*  | Zinc alloy    |
| 2   | Handle C               | 0BPF713235*  | Zinc alloy    |
| 3   | Set Screw              | 0BPF50054    | Steel         |
| 4   | 2.5mm Hex allen wrench | 0BPF1RP70221 | Steel         |