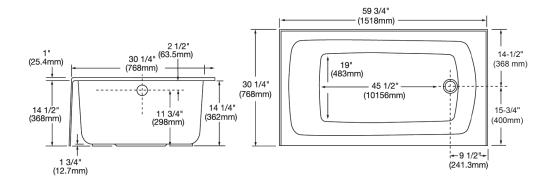

# **Specifications**

- · 59-3/4" length overall
- · 30-1/4" width overall
- · 15-1/2" height overall
- · 35 gallon total capacity to overflow

PFS6030RSKWH with Integral Skirt