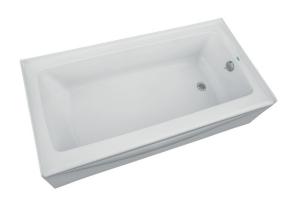

# **Hillsboro Series** 60" x 30" Soaking Baths

## **Product Features**

- · Durable easy-care acrylic construction
- · Textured slip-resistant bottom
- · Integral tile flange
- · Available in white (WH) and biscuit (BS)

# **Specifications**

- · 59-3/4" length overall
- · 30-1/4" width overall
- · 15-1/2" height overall
- · 35 gallon total capacity to overflow

PFS6030RSKWH with Integral Skirt

#### **Model Numbers**

**PFS6030LSK** 60" x 30" soaking bath with integral skirt - left hand drain **PFS6030RSK** 60" x 30" soaking bath with integral skirt - right hand drain