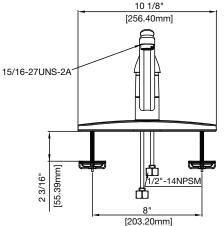

# **PFXC3101 PFXC4101**

# SINGLE HANDLE KITCHEN FAUCET



# **Product Features**

- · Ceramic disc cartridge
- Metal handle
- · Without side sprayer
- 3-hole sink with 8" on-center installation
- Max. flow rate: 1.5 GPM at 60 PSI



# Model Numbers

PFXC3101CP chrome

## Product Specifications







#### **Available Parts**

PF3357061 Cartridge

### Warranty and Codes

This product comes complete with installation, operating, care and maintenance instructions. This PROFLO faucet carries a limited lifetime warranty when installed in residential applications. The warranty is five years in commercial applications. This product meets ANSI: A112.18.1M. \*Compliant with lead content requirements of California AB 1953.