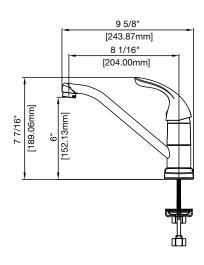

# **PFXC3101 PFXC4101**

# SINGLE HANDLE KITCHEN FAUCET



# **Product Features**

- · Ceramic disc cartridge
- Metal handle
- · Without side sprayer
- 3-hole sink with 8" on-center installation
- Max. flow rate: 1.5 GPM at 60 PSI



# Model Numbers

PFXC3101CP chrome

## Product Specifications







#### **Available Parts**

PF3357061 Cartridge

### Warranty and Codes

This product comes complete with installation, operating, care and maintenance instructions. This PROFLO faucet carries a limited lifetime warranty when installed in residential applications. The warranty is five years in commercial applications. This product meets ANSI: A112.18.1M. \*Compliant with lead content requirements of California AB 1953.