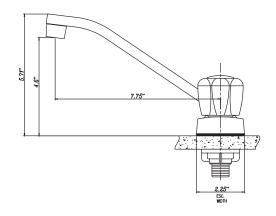

res**

- · Washerless design
- · Copper waterways with metal housing
- Acrylic handles
- 8" centerset
- NSF-61 compliant
- 1.75 GPM CALGREEN Compliant



PFLLC2012A

### **Product Specifications**

#### Available Parts

PF141191PK......Seat and spring set (2 each)

PF141192PK...... Hot cartridge

PF141199PK......Cold cartridge

PF141342PK...... Hot acrylic handle

PF141392PK......Cold acrylic handle

PF141344PK...... Hot and cold button set

PF143128PK...... Chrome 2.0 GPM female aerator

PF143129PK...... Chrome 1.5 GPM female aerator

PFX4LAVEXT.....Thick deck mounting kit



#### Warranty and Codes

This product comes complete with installation, operating, care and maintenance instructions. This PROFLO faucet carries a limited lifetime warranty. This product meets ANSI: A112.18.1M.