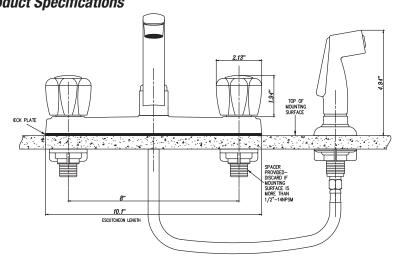

## PFLLC2012A

# Two Handle Kitchen Faucets



#### **Product Features**

- · Washerless design
- · Copper waterways with metal housing
- Acrylic handles
- 8" centerset
- NSF-61 compliant
- 1.75 GPM CALGREEN Compliant



PFLLC2012A

### **Product Specifications**

#### Available Parts

PF141191PK......Seat and spring set (2 each)

PF141192PK...... Hot cartridge

PF141199PK......Cold cartridge

PF141342PK...... Hot acrylic handle

PF141392PK......Cold acrylic handle

PF141344PK...... Hot and cold button set

PF143128PK...... Chrome 2.0 GPM female aerator

PF143129PK...... Chrome 1.5 GPM female aerator

PFX4LAVEXT.....Thick deck mounting kit



#### Warranty and Codes

This product comes complete with installation, operating, care and maintenance instructions. This PROFLO faucet carries a limited lifetime warranty. This product meets ANSI: A112.18.1M.