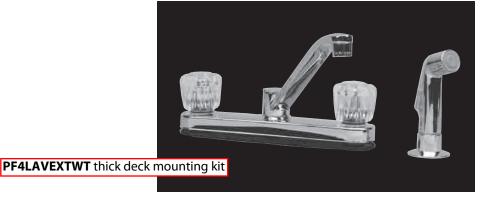

PF143128PK...... Chrome 2.0 GPM female aerator

PF143129PK...... Chrome 1.5 GPM female aerator

PFX4LAVEXT.....Thick deck mounting kit