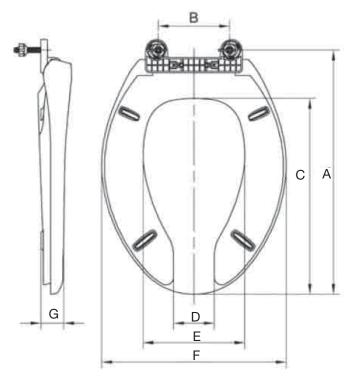

## Color Palette

White (WH)

|   | SIZE    |       |
|---|---------|-------|
| А | 18-1/2" | 470mm |
| В | 5-1/2"  | 140mm |
| С | 15"     | 380mm |
| D | 3"      | 79mm  |
| Е | 7-3/4"  | 197mm |
| F | 14"     | 358mm |
| G | 1-3/4"  | 44mm  |