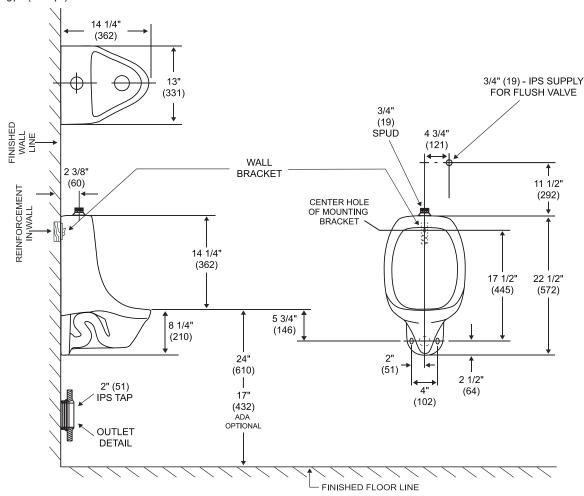

#### **Technical Information**

| Fixture:               |                                |  |
|------------------------|--------------------------------|--|
| Configuration          | siphon-jet urinal, rear outlet |  |
| Water per flush        | 1.0 gpf/3.8 lpf                |  |
| Spud size              | 3/4" top                       |  |
| Passageway             | 2" female outlet               |  |
| Water area             |                                |  |
| Water depth from rim   |                                |  |
| Seat post hole centers | NA                             |  |

#### **Included Components**

· Mounting brackets