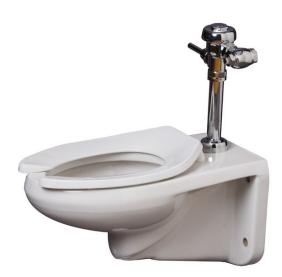

# *Wall Mounted Flush Valve Toilet Bowl with Rear Outlet*

### **Product Features**

- · 1.0-1.6 gpf
- · Siphon jet flush
- $\cdot$  Vitreous china
- · Elongated flush valve bowl
- · Rough-in: 5"
- · Spud Size: 1-1/2" top
- · Trapway: 2" fully glazed
- · Water Spot: 7-1/2" x 8-1/2"
- · Flush valve not included