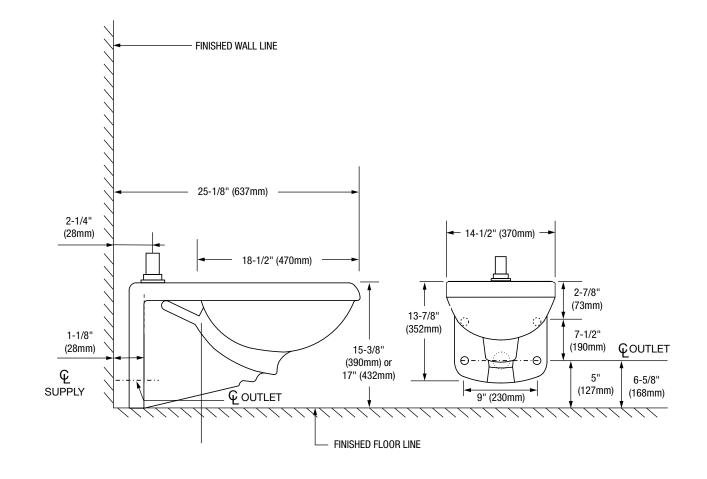

## Wall Mounted Flush Valve Toilet Bowl with Rear Outlet

Note: All dimensions and specifications are nominal and may vary: Dimensions of 8" and greater have a tolerance of +3%. Dimensions less than 8" have a tolerance of +5%.