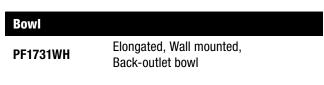

### **Product Features**

- · 1.0-1.6 gpf
- · Siphon jet flush
- $\cdot$  Vitreous china
- · Elongated flush valve bowl
- · Rough-in: 5"
- · Spud Size: 1-1/2" top
- · Trapway: 2" fully glazed
- · Water Spot: 7-1/2" x 8-1/2"
- · Flush valve not included