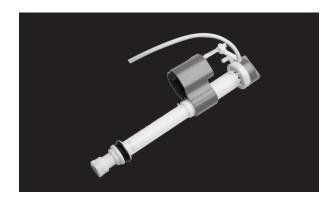

## PF9412FLPK

# Fill Valve Assembly



#### **Product Features**

- Pressure resistant quiet filling
- · Anti-syphon system
- Minor and Major water level adjustment
- · Long lasting durability
- · Corrosion resistant
- · Used for PROFLO and Mirabelle high-efficiency toilets
- Compatible with other high-efficiency toilets



PF9412FLPK

#### **Codes and Certifications**

- Uniform Plumbing Code (UPC®)
- · National Plumbing Code of Canada
- International Plumbing Code (IPC®)
- ASSE 1002-2008

### Model Numbers

**PF9412FLPK** Fill valve assembly for PF9400 series tanks

#### **Product Specifications**



#### Warranty and Codes

PROFLO fill valves undermount carry a 5-year limited warranty. In an effort to continually improve our products, FEI will make design changes from time to time. We reserve the right to ship newly designed product to fill any order unless we agree in writing to do otherwise. Conforms to ASSE 1002-2008 and CSA B125.3-2012