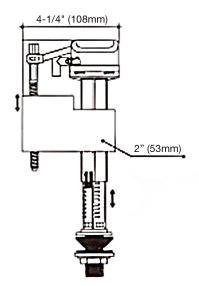

## PF9412FLPK

# Fill Valve Assembly



#### **Product Features**

- Pressure resistant quiet filling
- · Anti-syphon system
- Minor and Major water level adjustment
- · Long lasting durability
- · Corrosion resistant
- · Used for PROFLO and Mirabelle high-efficiency toilets
- Compatible with other high-efficiency toilets



PF9412FLPK

#### **Codes and Certifications**

- Uniform Plumbing Code (UPC®)
- · National Plumbing Code of Canada
- International Plumbing Code (IPC®)
- ASSE 1002-2008

### Model Numbers

**PF9412FLPK** Fill valve assembly for PF9400 series tanks

#### **Product Specifications**



#### Warranty and Codes

PROFLO fill valves undermount carry a 5-year limited warranty. In an effort to continually improve our products, FEI will make design changes from time to time. We reserve the right to ship newly designed product to fill any order unless we agree in writing to do otherwise. Conforms to ASSE 1002-2008 and CSA B125.3-2012