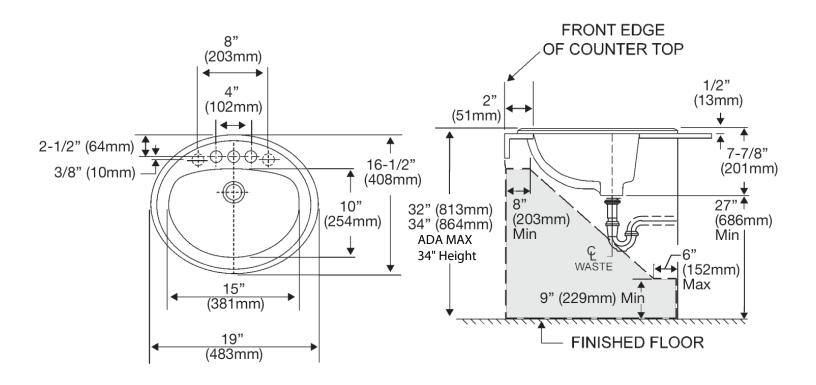

#### **Product Specification:**

The self-rimming lavatory shall be 19" x 16" oval. Lavatory shall be made of vitreous china. Lavatory shall have 8" centers (PF19168), or 4" centers (PF19164). Lavatory shall include overflow.