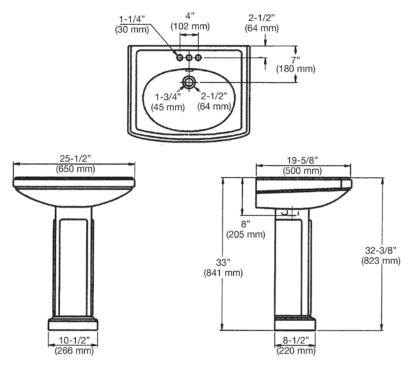

## **Product Specifications**

\*Note: All dimensions and specifications are nominal and may vary: Dimensions of 8" and greater have a tolerance of +3%. Dimensions less than 8" have a tolerance of +5%.