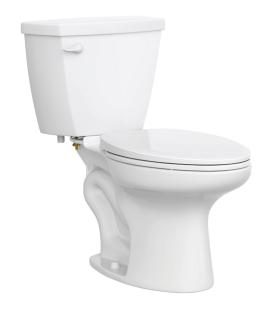

#### **Model Numbers**

PFCT301HEWH 2-Piece Elongated Complete Toilet
PFCT303HEWH 2-Piece Elongated ADA Complete Toilet