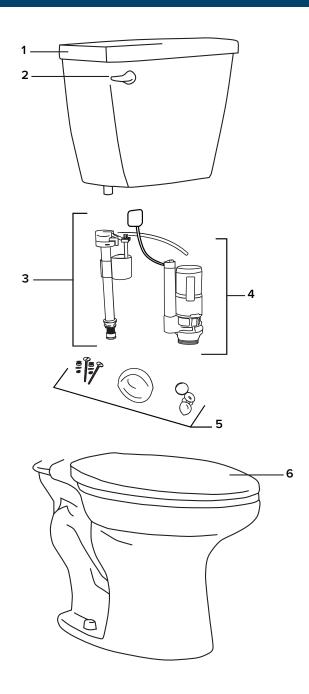

#### **Parts**

| No. | Item                        | Part Number |
|-----|-----------------------------|-------------|
| 1   | Tank Lid                    | PFCT300LID  |
| 2   | Flush Lever                 | PF140990PK  |
| 3   | Fill Valve Assembly         | PF3012FILL  |
| 4   | Flush Valve Assembly        | PFCTFVPK    |
| 5   | Tank-to-Bowl Gasket & Bolts | PF9412TGPK  |
| 6   | Seat                        | PFCT301SEAT |