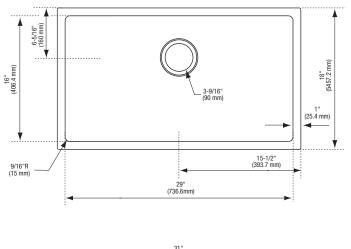

#### **Product Features**

- · 18 gauge stainless steel
- · Undermount
- · Sink clips included
- · Overall size: 31" x 18"
- · Bowl size: 29" x 16"
- · Bowl depth: 5-1/4"
- · Drain diameter: 3-9/16"
- $\cdot$  Under spray coating and pads for sound deadening and insulation

#### Product Specifications

\* All measurements are nominal. Please verify before actual installation.