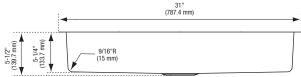

#### **Product Features**

- · 18 gauge stainless steel
- · Undermount
- · Sink clips included
- · Overall size: 31" x 18"
- · Bowl size: 29" x 16"
- · Bowl depth: 5-1/4"
- · Drain diameter: 3-9/16"
- $\cdot$  Under spray coating and pads for sound deadening and insulation

#### Product Specifications

\* All measurements are nominal. Please verify before actual installation.