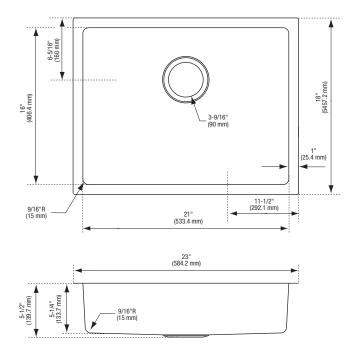

### **Product Features**

- · 18 gauge stainless steel
- $\cdot \text{ Undermount}$
- · Sink clips included
- · Overall size: 23" x 18"
- · Bowl size: 21" x 16"
- · Bowl depth: 5-1/4"
- · Drain diameter: 3-9/16"
- $\cdot$  Under spray coating and pads for sound deadening and insulation

#### **Model Numbers**

PFUC311TA55 23"x18" 18GA 5.5" 1B SS Sink

# **Product Specifications**

\* All measurements are nominal. Please verify before actual installation.