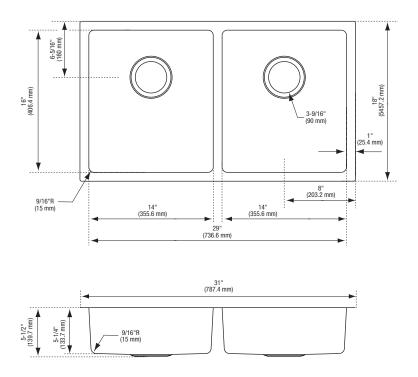

#### **Product Features**

- · 18 gauge stainless steel
- · Undermount
- · Sink clips included
- · Overall size: 31" x 18"
- · Bowl size: 14" x 16"
- · Bowl depth: 5-1/4"
- · Drain diameter: 3-9/16"
- · Under spray coating and pads for sound deadening and insulation

### **Product Specifications**

<sup>\*</sup> All measurements are nominal. Please verify before actual installation.