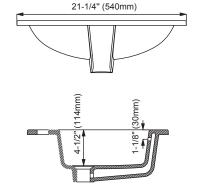

#### **Product Features**

- · Vitreous china
- · 21-1/4" x 17-3/4" Rectangle
- · Self-rimming lavatory
- · Concealed front overflow
- · Available in single hole, 4" CC or 8" WS
- · Can be mounted for ADA installation
- · Available in white only

## **Model Numbers**

**PF21181WH** 21-1/4" x 17-3/4" Drop in rectangle lavatory –

Single hole

**PF21184WH** 21-1/4" x 17-3/4" Drop in rectangle lavatory – 4" CC **PF21188WH** 21-1/4" x 17-3/4" Drop-in rectangle lavatory – 8" WS