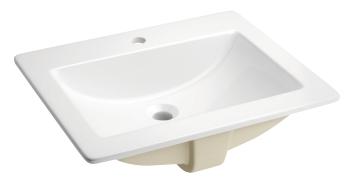

#### **Product Features**

- · Vitreous china
- · 21-1/4" x 17-3/4" Rectangle
- · Self-rimming lavatory
- · Concealed front overflow
- · Available in single hole, 4" CC or 8" WS
- · Can be mounted for ADA installation
- · Available in white only

PF21181WH