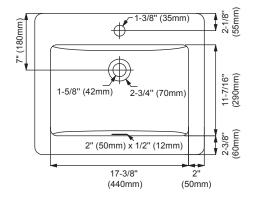

#### **Product Features**

- · Vitreous china
- · 21-1/4" x 17-3/4" Rectangle
- · Self-rimming lavatory
- · Concealed front overflow
- · Available in single hole, 4" CC or 8" WS
- · Can be mounted for ADA installation
- · Available in white only

## **Model Numbers**

**PF21181WH** 21-1/4" x 17-3/4" Drop in rectangle lavatory –

Single hole

**PF21184WH** 21-1/4" x 17-3/4" Drop in rectangle lavatory – 4" CC **PF21188WH** 21-1/4" x 17-3/4" Drop-in rectangle lavatory – 8" WS