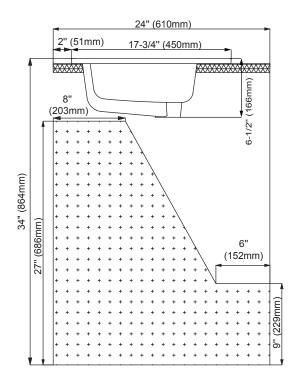

#### **Product Features**

- · Vitreous china
- · 21-1/4" x 17-3/4" Rectangle
- · Self-rimming lavatory
- · Concealed front overflow
- · Available in single hole, 4" CC or 8" WS
- · Can be mounted for ADA installation
- · Available in white only

## **Model Numbers**

**PF21181WH** 21-1/4" x 17-3/4" Drop in rectangle lavatory –

Single hole

**PF21184WH** 21-1/4" x 17-3/4" Drop in rectangle lavatory – 4" CC **PF21188WH** 21-1/4" x 17-3/4" Drop-in rectangle lavatory – 8" WS