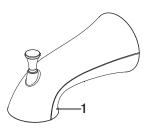

## **Model Numbers**

PFTS35CP PFTS35ZBN PFTS350RB

Chrome Brushed nickel Oil rubbed bronze

| No. | Item  | Part Number | Material Type |
|-----|-------|-------------|---------------|
| 1   | Spout | PFTS35*     | Zinc alloy    |