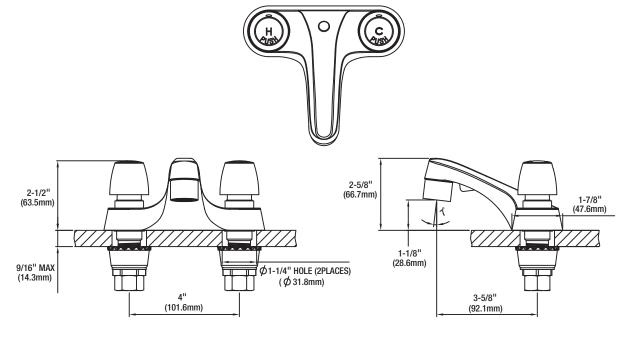

### **Product Specifications**

**PFXM337** 

NOTE: All dimensions and specifications are nominal and may vary ±1/4". Use actual products for accuracy in critical situations.