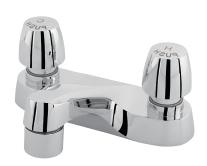

## TWO HANDLE METERING FAUCET

| No | Part Name         | Part Number   |
|----|-------------------|---------------|
| 1  | Handle            | OBPFCS13003CH |
| 2  | Stem              | OBPFCS39004   |
| 3  | Aerator (0.5 gpm) | OBPFCS4900905 |
|    | Aerator (1.2 gpm) | OBPFCS4900912 |
| 4  | Aerator tool      | OBPFPK30VKEY  |
| 5  | Mounting hardware | OBPFG914SA    |