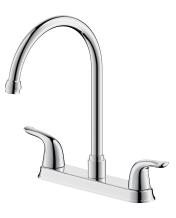

## PFXC6887LS TWO HANDLE KITCHEN FAUCET

#### **Product Features**

- Ceramic cartridges
- Metal lever handle
- 3 hole installation
- Max. flow rate: 1.75 gpm (6.6 L/min) at 60 psi
- Max deck thickness: 1-3/8"
- cUPC/IAPMO listed
- ADA compliant

#### **Model Numbers**

PFXC6887LSCP Chrome PFXC6887LSZBN Brushed nickel

PFXC6887LSCP

NOTE: All dimensions and specifications are nominal and may vary  $\pm 1/4$ ". Use actual products for accuracy in critical situations.