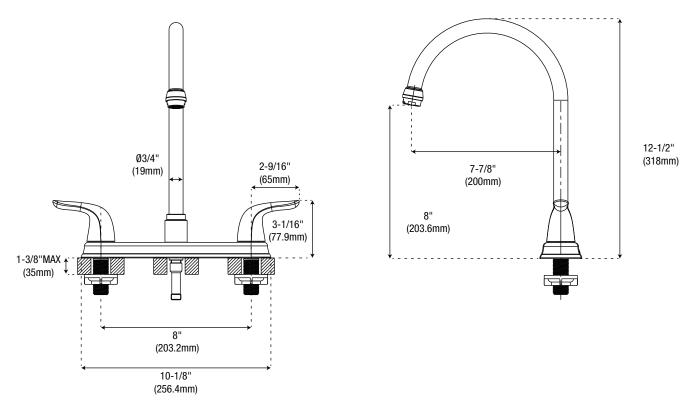

## PFXC6887LS TWO HANDLE KITCHEN FAUCET

#### **Product Features**

- Ceramic cartridges
- Metal lever handle
- 3 hole installation
- Max. flow rate: 1.75 gpm (6.6 L/min) at 60 psi
- Max deck thickness: 1-3/8"
- cUPC/IAPMO listed
- ADA compliant

#### **Model Numbers**

PFXC6887LSCP Chrome PFXC6887LSZBN Brushed nickel



PFXC6887LSCP



NOTE: All dimensions and specifications are nominal and may vary  $\pm 1/4$ ". Use actual products for accuracy in critical situations.

#### Warranty and Codes

This product comes complete with installation, operating, care and maintenance instructions. This PROFLO faucet carries a limited lifetime warranty when installed in residential applications. The warranty is five years in commercial applications. This product meets ASME: A112.18.1. *\*Compliant with lead content requirements of US Senate Bill S.3874.* 



# (PROFLO.

©2023 Ferguson Enterprises, LLC.

### Product Specifications