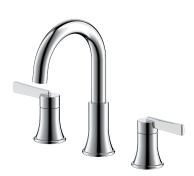

## PFWSC8867

# TWO HANDLE WIDESPREAD LAVATORY FAUCET

#### **Product Features**

- Ceramic disc cartridges
- Metal lever handle
- Requires 3-hole sink with 8" on-center
- · With metal pop-up
- Max. flow rate: 1.2 gpm (4.5 L/min) at 60 psi
- EPA WaterSense approved
- cUPC/IAPMO listed
- ADA compliant

### **Model Numbers**

PFWSC8867CP Chrome
PFWSC8867ZBN Brushed nickel
PFWSC8867MB Matte black

PFWSC8867CP