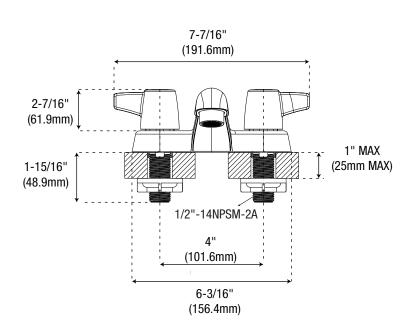

### PFWSC1147LCP

### **Product Specifications**

NOTE: All dimensions and specifications are nominal and may vary  $\pm 1/4$ ". Use actual products for accuracy in critical situations.