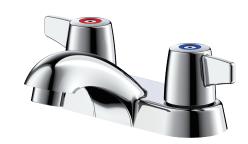

## PFWSC1147LCP

# Centerset Bathroom Faucet

### **Product Features**

- · Ceramic cartridges
- Metal lever handles
- Max. flow rate: 1.2 gpm (4.5 L/min) at 60 psi
- EPA WaterSense approved
- cUPC/IAPMO listed
- ADA Compliant

# **Model Numbers**

PFWSC1147LCP Chrome