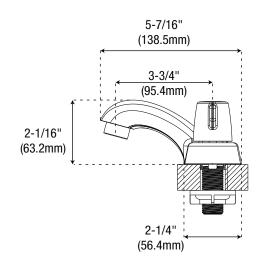

### PFWSC1147LCP

### **Product Specifications**

NOTE: All dimensions and specifications are nominal and may vary  $\pm 1/4$ ". Use actual products for accuracy in critical situations.