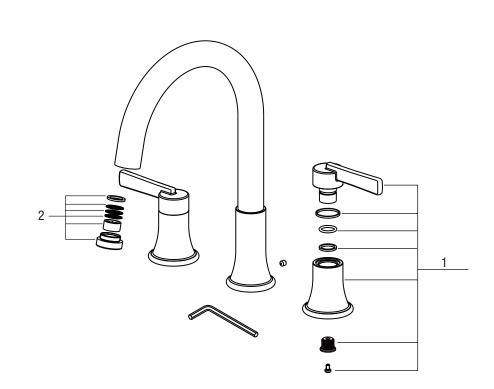

## **Model Numbers**

 PF88702CP
 Chrome

 PF88702ZBN
 PVD brushed nickel

 PF88702MB
 Matte black

| No. | Item             | Part Number      | Material Type  |
|-----|------------------|------------------|----------------|
| 1   | Handle Assembly  | 0BPF75Y03607000* | Metal, Plastic |
| 2   | Aerator Assembly | 0BPF55Y03608000* | Metal, Plastic |