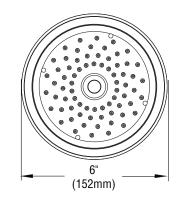

## **Product Features**

- Single function showerhead
- Brass and ABS construction
- 1/2" connection
- Max. flow rate: 1.75 gpm
- Easy clean nozzles
- cUPC / Watersense / IAPMO listed