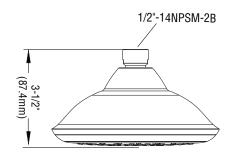

## **Product Features**

- Single function showerhead
- Brass and ABS construction
- 1/2" connection
- Max. flow rate: 1.75 gpm
- Easy clean nozzles
- cUPC / Watersense / IAPMO listed