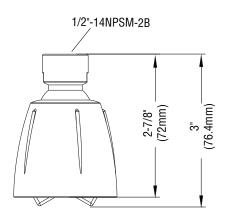

# PFSH362,PFSH364 Showerhead



### **Product Features**

- Single function showerhead
- Brass and ABS construction
- ½" connection
- Max. flow rate: 2.5 gpm
- cUPC / IAPMO listed

# Function



PFSH362 Chrome, with white face PFSH364 Chrome, with black face

### **Model Numbers**



PFSH362

### **Product Specification**





## Warranty and Codes

This PROFLO product carries a limited lifetime warranty in residential applications. Warranty is 5 years in commercial applications. This product come complete with installation, operating, care and maintenance instructions. This product meets ASME: A112.18.1.