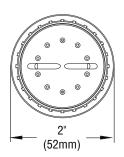

# PFSH362,PFSH364 Showerhead



### **Product Features**

- Single function showerhead
- Brass and ABS construction
- ½" connection
- Max. flow rate: 2.5 gpm
- cUPC / IAPMO listed

# Function



PFSH362 Chrome, with white face PFSH364 Chrome, with black face

### **Model Numbers**



PFSH362

### **Product Specification**





## Warranty and Codes

This PROFLO product carries a limited lifetime warranty in residential applications. Warranty is 5 years in commercial applications. This product come complete with installation, operating, care and maintenance instructions. This product meets ASME: A112.18.1.