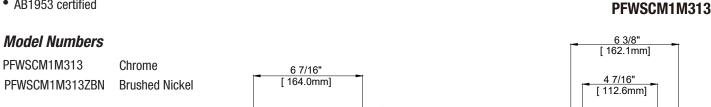

## PFWSCM1M313

# **GUSTIN SINGLE-HANDLE** LAVATORY FAUCET

### **Product Features**

- · Washerless cartridge
- Metal handle
- · Requires 3-hole sink with 4" on-center
- Max flow rate: 1.2 gpm at 60 psi
- · ADA compliant
- Certified to ASME A112.18.1 / CSA B125.1
- cUPC/IAPMO listed
- NSF/ANSI/CAN61: Q≤1
- WaterSense certified
- AB1953 certified

#### Model Numbers





### Warranty and Codes

This product comes complete with installation, operating, care and maintenance instructions. This PROFLO faucet carries a limited lifetime warranty when installed in residential applications. The warranty is five years in commercial applications. \*Compliant with lead content requirements of California AB1953

Distributed Exclusively by Ferguson and Wolseley Canada ©2023 Ferguson Enterprises, LLC. All Rights Reserved.