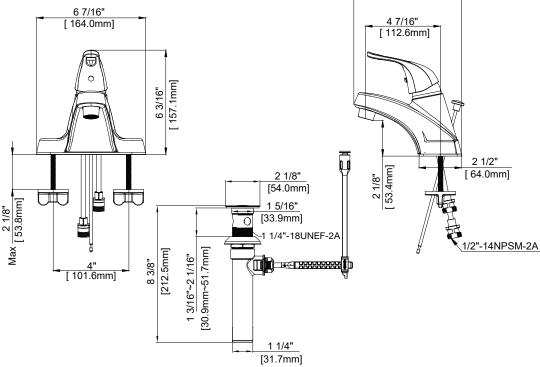

## PFWSCM1M313

### **Product Features**

- · Washerless cartridge
- Metal handle
- · Requires 3-hole sink with 4" on-center
- Max flow rate: 1.2 gpm at 60 psi
- · ADA compliant
- Certified to ASME A112.18.1 / CSA B125.1
- cUPC/IAPMO listed
- NSF/ANSI/CAN61: Q≤1
- WaterSense certified
- AB1953 certified