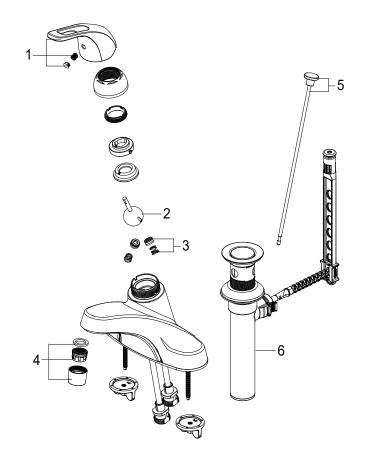

## **Model Numbers**

PFWSCM1M313 Chrome
PFWSCM1M313ZBN Brushed nickel

| No. | Item                          | Part Number  | MaterTal ype |
|-----|-------------------------------|--------------|--------------|
| 1   | Handle                        | F13103*      | Zinc alloy   |
| 2   | Cartridge                     | OBPF222007   | Steel        |
| 3   | Seat & Spring                 | OBPF222008   | NBR          |
| 4   | Aerator                       | 0BPF530190*  | Plastic      |
| 5   | Pop-up Assembly Less Lift Rod | OBPF9F40003* | Plastic      |
| 6   | Lift Rod & Lift Rod Knob      | RP40263*     | Metal        |