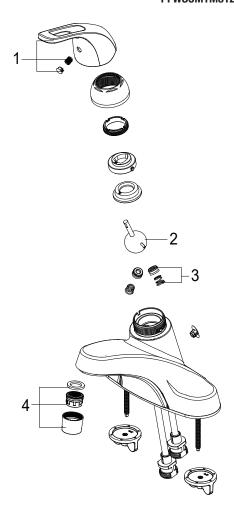

## **Model Numbers**

PFWSCM1M312 Chrome

| No. | Item          | Part Number | MaterTal ype |
|-----|---------------|-------------|--------------|
| 1   | Handle        | F13103*     | Zinc alloy   |
| 2   | Cartridge     | OBPF222007  | Steel        |
| 3   | Seat & Spring | OBPF222008  | NBR          |
| 4   | Aerator       | 0BPF530190* | Plastic      |