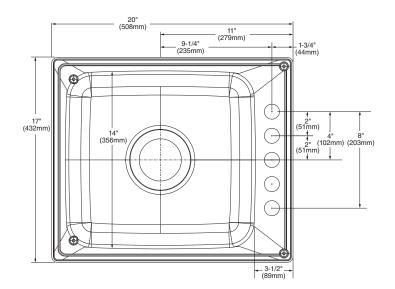

#### **Product Features**

- Created from Sheet Molding Compound (SMC)—a plastic composite containing filler, fire retardant, thickener and mold release that have been mixed and molded under extreme heat and pressure, creating a laundry tub with unparalleled strength
- · Available in white only
- Drain size: 3-1/2"
- Self-rimming design
- Internal basin depth: 9-1/2"
- · Water capacity is six (6) gallons

## **Model Number**

PFLT1720D 17" x 20" Drop-In Laundry Sink