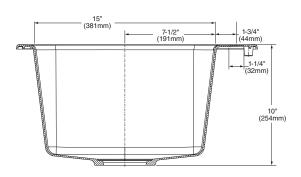

#### **Product Features**

- Created from Sheet Molding Compound (SMC)—a plastic composite containing filler, fire retardant, thickener and mold release that have been mixed and molded under extreme heat and pressure, creating a laundry tub with unparalleled strength
- · Available in white only
- Drain size: 3-1/2"
- Self-rimming design
- Internal basin depth: 9-1/2"
- · Water capacity is six (6) gallons

## **Model Number**

PFLT1720D 17" x 20" Drop-In Laundry Sink