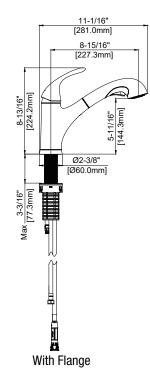

# PFXC6517 HALLINAN SINGLE-HANDLE KITCHEN FAUCET



### **Product Features**

- Max flow rate: 1.5 gpm at 60 psi
- Metal lever handle
- 1- Or 3-hole installation
- Optional deck plate included
- · Ceramic disc cartridge
- · Two-function spray head: Stream and spray
- · Quick-mount system
- NSF/ANSI/CAN 61: Q≤1
- Certified to ASME A112.18.1/CSA B125.1
- cUPC/IAPMO listed
- ADA compliant



PFXC6517CP

### **Model Numbers**

PFXC6517CP Chrome PFXC6517ZBN Brushed Nickel

# **Product Specifications**







## Warranty and Codes

This product comes complete with installation, operating, care and maintenance instructions. This PROFLO faucet carries a limited lifetime warranty when installed in residential applications. The warranty is five years in commercial applications.







FERGUSON.COM/PROFLO

<sup>\*</sup> All measurements are nominal. Please verify before actual installation.

<sup>\*</sup>Compliant with lead content requirements of California AB 1953.