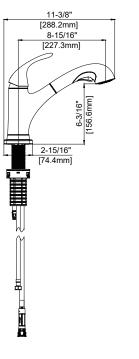

# PFXC6517 HALLINAN SINGLE-HANDLE KITCHEN FAUCET



### **Product Features**

- Max flow rate: 1.5 gpm at 60 psi
- Metal lever handle
- 1- Or 3-hole installation
- Optional deck plate included
- · Ceramic disc cartridge
- · Two-function spray head: Stream and spray
- · Quick-mount system
- NSF/ANSI/CAN 61: Q≤1
- Certified to ASME A112.18.1/CSA B125.1
- cUPC/IAPMO listed
- ADA compliant



PFXC6517CP

### **Model Numbers**

PFXC6517CP Chrome PFXC6517ZBN Brushed Nickel

# **Product Specifications**







## Warranty and Codes

This product comes complete with installation, operating, care and maintenance instructions. This PROFLO faucet carries a limited lifetime warranty when installed in residential applications. The warranty is five years in commercial applications.







FERGUSON.COM/PROFLO

<sup>\*</sup> All measurements are nominal. Please verify before actual installation.

<sup>\*</sup>Compliant with lead content requirements of California AB 1953.