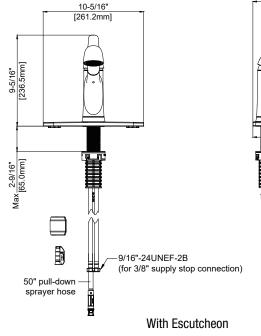

# PFXC6517 HALLINAN SINGLE-HANDLE KITCHEN FAUCET



### **Product Features**

- Max flow rate: 1.5 gpm at 60 psi
- Metal lever handle
- 1- Or 3-hole installation
- Optional deck plate included
- · Ceramic disc cartridge
- · Two-function spray head: Stream and spray
- · Quick-mount system
- NSF/ANSI/CAN 61: Q≤1
- Certified to ASME A112.18.1/CSA B125.1
- cUPC/IAPMO listed
- ADA compliant



PFXC6517CP

### **Model Numbers**

PFXC6517CP Chrome PFXC6517ZBN Brushed Nickel

# **Product Specifications**







## Warranty and Codes

This product comes complete with installation, operating, care and maintenance instructions. This PROFLO faucet carries a limited lifetime warranty when installed in residential applications. The warranty is five years in commercial applications.







FERGUSON.COM/PROFLO

<sup>\*</sup> All measurements are nominal. Please verify before actual installation.

<sup>\*</sup>Compliant with lead content requirements of California AB 1953.