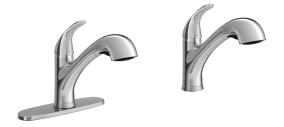

# PFXC6517 HALLINAN SINGLE-HANDLE KITCHEN FAUCET

PFXC6517CP

### **Model Numbers**

PFXC6517CP Chrome PFXC6517ZBN Brushed Nickel