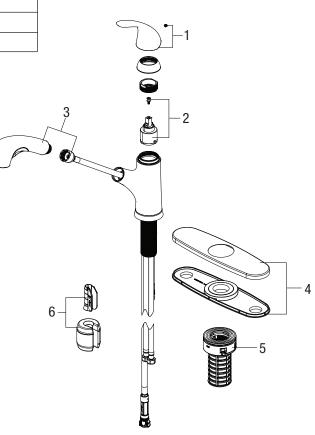

## Parts Breakdown

## **Model Numbers**

PFXC6517CP PFXC6517ZBN Chrome Brushed Nickel

| Item              | Part Number                                                                  | Material Type                                                                                                        |
|-------------------|------------------------------------------------------------------------------|----------------------------------------------------------------------------------------------------------------------|
| Handle            | 0BPF7KF13095*                                                                | Zinc Alloy                                                                                                           |
| Cartridge & Screw | 0BPF20109                                                                    | Ceramic                                                                                                              |
| Spray Head        | 0BPF6F38029*                                                                 | ABS                                                                                                                  |
| Escutcheon        | 0BPF1F80055*                                                                 | Metal                                                                                                                |
| Quick Install Nut | 0BPF156096                                                                   | Plastic                                                                                                              |
| Weight            | 0BPF1F70022A                                                                 | Steel                                                                                                                |
|                   | Handle<br>Cartridge & Screw<br>Spray Head<br>Escutcheon<br>Quick Install Nut | HandleOBPF7KF13095*Cartridge & ScrewOBPF20109Spray HeadOBPF6F38029*EscutcheonOBPF1F80055*Quick Install NutOBPF156096 |