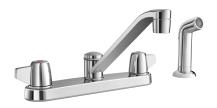

# TWO-HANDLE KITCHEN FAUCET WITH SIDE SPRAYER

#### **Product Features**

- · Ceramic disc cartridges
- Metal handles
- With side sprayer
- · Requires 4-hole sink with 8" on-center
- Max flow rate: 1.5 gpm at 60 psi
- Certified to ASME A112.18.1/CSA B125.1
- cUPC/IAPMO listed
- · AB1953 certified
- NSF/ANSI/CAN 61: Q≤1

PFXC1187CP

#### **Model Numbers**

PFXC1187CP Chrome