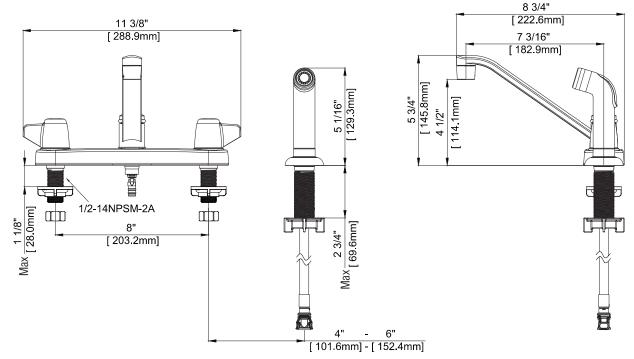

#### **Product Features**

- · Ceramic disc cartridges
- Metal handles
- With side sprayer
- · Requires 4-hole sink with 8" on-center
- Max flow rate: 1.5 gpm at 60 psi
- Certified to ASME A112.18.1/CSA B125.1
- cUPC/IAPMO listed
- · AB1953 certified
- NSF/ANSI/CAN 61: Q≤1