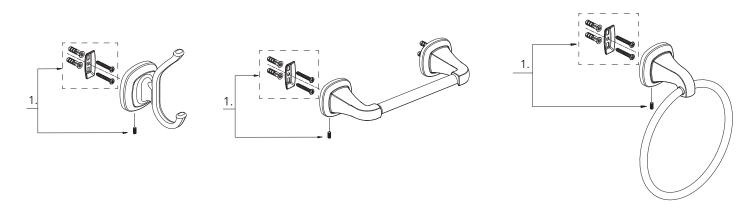

## 10076206, 10076205, 10076200, 10076199, 10076202, 10076201, 10076204, 10076203

CASSADORE BATH ACCESSORIES

## PF2997/PF2937/PF2947/PF2957

| Number | Key Code | SKU       | Item              | Material Type  |
|--------|----------|-----------|-------------------|----------------|
| 1      |          | OBPF13110 | Mounting Hardware | Metal, Plastic |