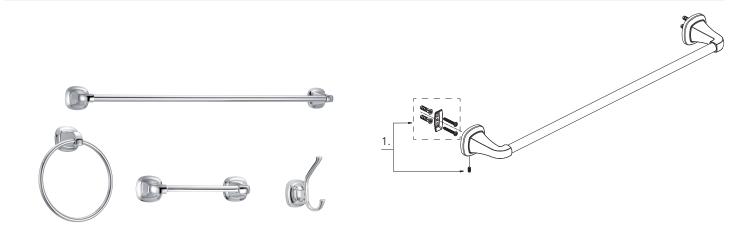

## 10076206, 10076205, 10076200, 10076199, 10076202, 10076201, 10076204, 10076203

CASSADORE BATH ACCESSORIES

## PF2997/PF2937/PF2947/PF2957

| Number | Key Code | SKU       | Item              | Material Type  |
|--------|----------|-----------|-------------------|----------------|
| 1      |          | OBPF13110 | Mounting Hardware | Metal, Plastic |