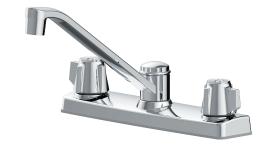

# KINROSS TWO-HANDLE KITCHEN FAUCET

#### **Product Features**

- · Ceramic disc cartridges
- Metal handles
- Requires 3-hole sink with 8" on-center
- Max flow rate: 1.75 gpm at 60 psi
- Certified to ASME A112.18.1 / CSA B125.1
- cUPC/IAPMO listed
- · AB1953 certified
- NSF/ANSI/CAN 61: Q≤1

#### **Model Numbers**

PFXCM2M308 Chrome