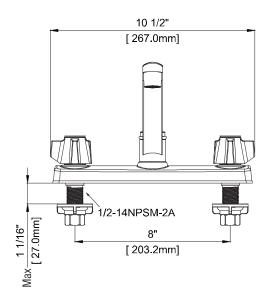

#### **Product Features**

- · Ceramic disc cartridges
- Metal handles
- Requires 3-hole sink with 8" on-center
- Max flow rate: 1.75 gpm at 60 psi
- Certified to ASME A112.18.1 / CSA B125.1
- cUPC/IAPMO listed
- · AB1953 certified
- NSF/ANSI/CAN 61: Q≤1