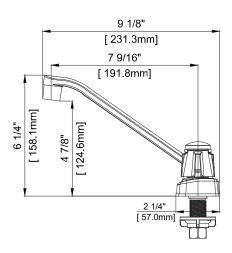

#### **Product Features**

- · Ceramic disc cartridges
- Metal handles
- Requires 3-hole sink with 8" on-center
- Max flow rate: 1.75 gpm at 60 psi
- Certified to ASME A112.18.1 / CSA B125.1
- cUPC/IAPMO listed
- · AB1953 certified
- NSF/ANSI/CAN 61: Q≤1