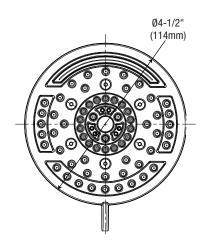

### **Product Features**

- Seven-function showerhead: massage, spray / massage, spray, waterfall, mist, inner spray, trickle
- Brass and ABS construction
- Maximum flow rate 1.75 gpm (6.6 L/min) at 80 psi
- Unique waterfall feature
- · Easy-to-clean nozzles
- 1/2" NPT connection
- cUPC/ WaterSense /IAPMO listed

### **Functions**

MASSAGE SPRAY/MASSAGE

PFSH325CP

PFSH325CP Chrome

**Model Numbers** 

**PFSH325ZBN** PVD brushed nickel **PFSH325MB** Matte black