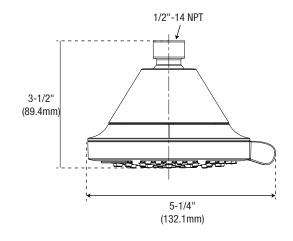

### **Product Features**

- Seven-function showerhead: massage, spray / massage, spray, waterfall, mist, inner spray, trickle
- Brass and ABS construction
- Maximum flow rate 1.75 gpm (6.6 L/min) at 80 psi
- Unique waterfall feature
- · Easy-to-clean nozzles
- 1/2" NPT connection
- cUPC/ WaterSense /IAPMO listed

### **Product Specifications**