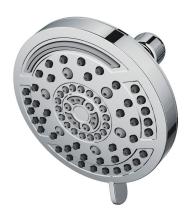

# Castile Waterfall Showerhead

### **Product Features**

- Seven-function showerhead: massage, spray / massage, spray, waterfall, mist, inner spray, trickle
- Brass and ABS construction
- Maximum flow rate 1.75 gpm (6.6 L/min) at 80 psi
- Unique waterfall feature
- · Easy-to-clean nozzles
- 1/2" NPT connection
- cUPC/ WaterSense /IAPMO listed

### **Functions**

MASSAGE SPRAY/MASSAGE

PFSH325CP

PFSH325CP Chrome

**Model Numbers** 

**PFSH325ZBN** PVD brushed nickel **PFSH325MB** Matte black