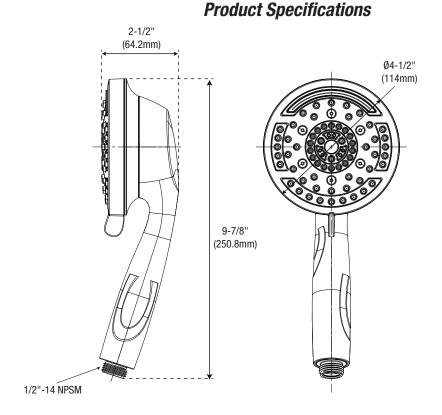

### **Product Features**

- Seven-function hand shower: massage, spray / massage, spray, waterfall, mist, inner spray, trickle
- · ABS construction
- Maximum flow rate 1.75 gpm (6.6 L/min) at 80 psi
- Unique waterfall feature
- Easy-to-clean nozzles
- 1/2" NPSM connection
- cUPC/ WaterSense /IAPMO listed

### **Model Numbers**

PFHS225CP Chrome PFHS225ZBN PVD brushed nickel PFHS225MB Matte black

<sup>\*</sup> All measurements are nominal. Please verify before actual installation.