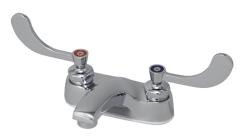

## **PFX404**

# *TWO HANDLE COMMERCIAL LAVATORY FAUCET*

- Heavy duty 4" cast brass lavatory faucet
- ADA wrist blade handles and color indexed caps
- Ceramic cartridges with brass stems
- Polished chrome
- Flow rate: 1.5 GPM aerator
- Complies with ASME:A112.18.1/CSA:B125.1
- NSF61 compliant
- Complies with Lead Plumbing Law
- cUPC/IAPMO Listed
- ADA Compliant

**PFX404** 