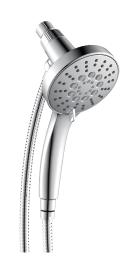

# Magnetic Hand Shower Kit With Magnetic Anchoring

#### **Product Features**

- · Magnetic Hand Shower Kit With Magnetic Anchoring
- Five function showerhead (spray, massage, spray+massage, turbo clean spray, spray+turbo clean spray)
- · 1/2" connection
- · Max. flow rate: 1.75 gpm (6.6L/min) at 80 psi Min. flow rate: 1.31 gpm (4.95L/min) at 45 psi
- · Easy clean nozzles
- · cUPC/IAPMO listed
- · WaterSense certified
- · Certified to ASME A112.18.1

#### **Model Numbers**

PFHSK200CP Chrome
PFHSK200ZBN Brushed nickel
PFHSK200MB Matte Black

PFHSK200CP