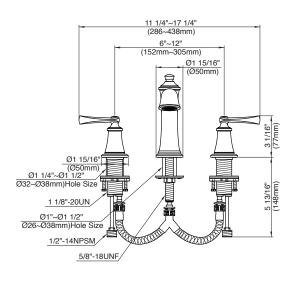

## **Specifications**

# PFWSC5860 Hopkins Two Handle Widespread Lavatory Faucet

### **Product Specifications**