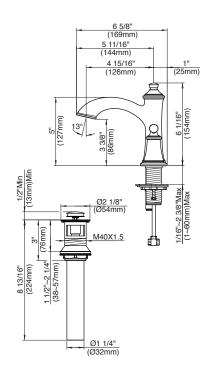

## **Specifications**

# PFWSC5860 Hopkins Two Handle Widespread Lavatory Faucet

### **Product Specifications**