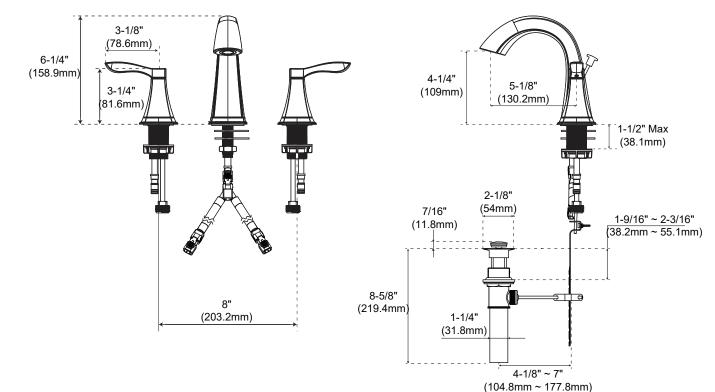

### PFWSC2960CP Chrome PFWSC2960ZBN Brushed nickel

Product Specifications

\* All measurements are nominal. Please verify before actual installation.