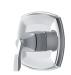

## **Model Numbers:**

PF2920GCP Chrome
PF2920GZBN Brushed nickel

| No. | Item       | Part Number      | Material Type |
|-----|------------|------------------|---------------|
| 1   | Handle     | OBPF79010410001* | Zinc Alloy    |
| 2   | Showerhead | PFSH322*         | Plastic       |