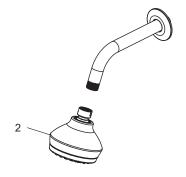

## **Model Numbers:**

PF2920GCP Chrome
PF2920GZBN Brushed nickel

| No. | Item       | Part Number      | Material Type |
|-----|------------|------------------|---------------|
| 1   | Handle     | OBPF79010410001* | Zinc Alloy    |
| 2   | Showerhead | PFSH322*         | Plastic       |