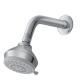

## **Model Numbers:**

PF2920GCP Chrome
PF2920GZBN Brushed nickel

| No. | Item       | Part Number      | Material Type |
|-----|------------|------------------|---------------|
| 1   | Handle     | OBPF79010410001* | Zinc Alloy    |
| 2   | Showerhead | PFSH322*         | Plastic       |