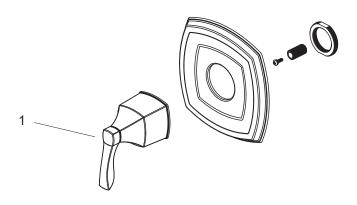

## **Model Numbers:**

PF2920GCP Chrome
PF2920GZBN Brushed nickel

| No. | Item       | Part Number      | Material Type |
|-----|------------|------------------|---------------|
| 1   | Handle     | OBPF79010410001* | Zinc Alloy    |
| 2   | Showerhead | PFSH322*         | Plastic       |