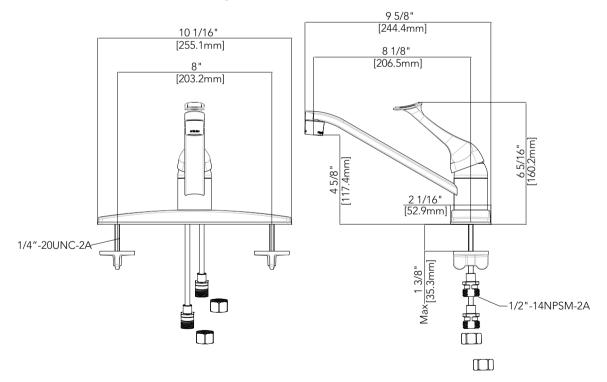

### **PFXCM1M7200**

# (PROFLO®

## CLIFFMONT SINGLE HANDLE KITCHEN FAUCET

#### **Product Features**

- · Washerless cartridge
- Metal handle
- Neoperl aerator
- 3-hole sink with 8" on-center installation
- Flow rate: 1.8 gpm at 60 psi
- With 360° swivel spout
- cUPC/IAPMO listed
- Certified to ASME A112.18.1 / CSA B125.1
- · ADA compliant
- NSF/ANSI/CAN61: Q≤1



**PFXCM1M7200** 

#### **Model Numbers**

PFXCM1M7200 Chrome MPID#:7286077

#### **Product Specifications**



#### Warranty and Codes

This product comes complete with installation, operating, care and maintenance instructions. This PROFLO faucet carries a limited lifetime warranty when installed in residential applications. The warranty is five years in commercial applications.

\*Compliant with lead content requirements of California AB 1953.



NSF/ANSI/CAN372 NSF/ANSI/CAN 61-9 Q≤1



FERGUSON.COM/PROFLO