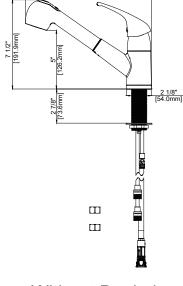

### Model Numbers

PFXC5157CP Chrome PFXC5157ZBN Brushed nickel PFXC5157MB Matte black

With Deckplate

10 5/8" [271.3mm]

Without Deckplate