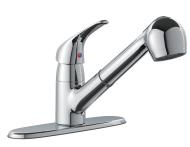

# PFXC5157

# SINGLE HANDLE PULL-OUT KITCHEN FAUCET

## **Product Features**

- Max. flow rate: 1.5 gpm at 60 psi
- Ceramic disc cartridge
- Metal handle
- · With 2-function sprayer
- Single hole or 3-hole sink installation
- Optional deck plate
- NSF/ANSI/CAN61: Q≤1
- cUPC/IAPMO listed
- ADA compliant
- Certified to ASME A112.18.1/CSA B125.1