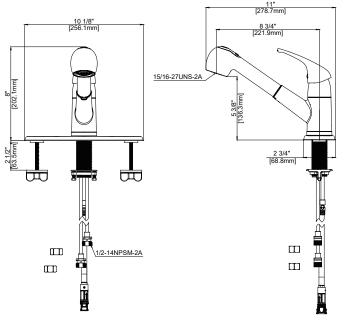

### Model Numbers

PFXC5157CP Chrome PFXC5157ZBN Brushed nickel PFXC5157MB Matte black

With Deckplate

10 5/8" [271.3mm]

Without Deckplate