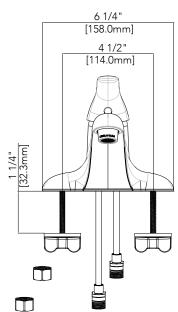

## **Product Features**

- Ceramic disc cartridge
- Metal handle
- Neoperl aerator
- 3-hole 4" on-center installation
- Max. flow rate: 1.2 gpm at 60 psi
- Certified to ASME A112.18.1/CSA B125.1
- ADA compliant
- cUPC/IAPMO listed
- WaterSense certified
- NSF/ANSI/CAN61: Q≤1

#### Model Numbers

PFWSCM1M1087 Chrome MPID#:7286081 PFWSCM1M1087ZBN Brushed nickel MPID#:7286092