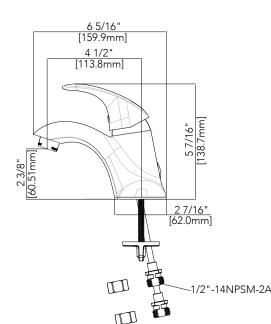

## **Product Features**

- Ceramic disc cartridge
- Metal handle
- Neoperl aerator
- 3-hole 4" on-center installation
- Max. flow rate: 1.2 gpm at 60 psi
- Certified to ASME A112.18.1/CSA B125.1
- ADA compliant
- cUPC/IAPMO listed
- WaterSense certified
- NSF/ANSI/CAN61: Q≤1

#### Model Numbers

PFWSCM1M1087 Chrome MPID#:7286081 PFWSCM1M1087ZBN Brushed nickel MPID#:7286092