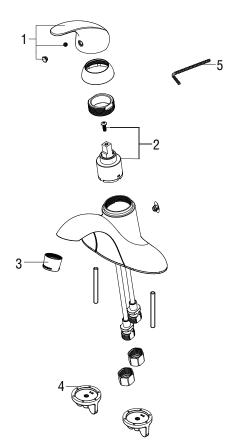

## **Model Numbers**

PFWSCM1M1087 PFWSCM1M1087ZBN

\*indicate finish

Chrome MPID#:7286081 Brushed nickel MPID#:7286092

| No. | Item                   | Part Number  | Material Type |
|-----|------------------------|--------------|---------------|
| 1   | Handle                 | 0BPF713536*  | Zinc Alloy    |
| 2   | Cartridge              | 0BPF220094   | Ceramic       |
| 3   | Aerator                | 0BPF530190*  | Plastic       |
| 4   | Mounting nut           | 0BPF156109   | Plastic       |
| 5   | 2.5mm Hex allen wrench | 0BPF1RP70221 | Steel         |