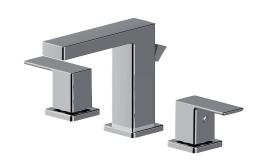

# KELPER TWO HANDLE LAVATORY FAUCET

PFWSC9867CP

#### **Model Numbers**

PFWSC9867CP Chrome
PFWSC9867ZBN Brushed nickel
PFWSC9867MB Matte black