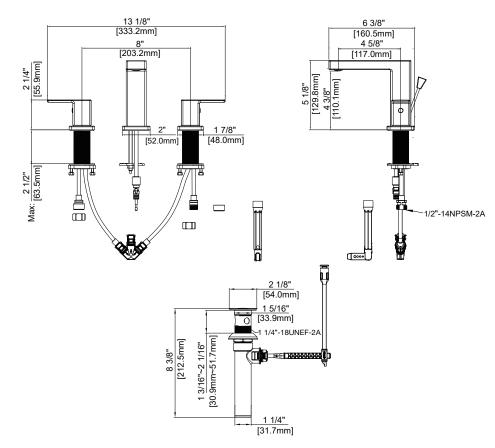

#### **Product Features**

- . Max. flow rate: 1.2 gpm at 60 psi
- · Metal lever handles
- · Ceramic disc cartridges
- · With quick install 50/50 pop up assembly
- Certified to ASME A112.18.1/CSA B125.1
- cUPC/IAPMO listed
- ADA compliant
- NSF/ANSI/CAN61: Q≤1
- · WaterSense certified

#### **Model Numbers**

PFWSC9867CP Chrome
PFWSC9867ZBN Brushed nickel
PFWSC9867MB Matte black