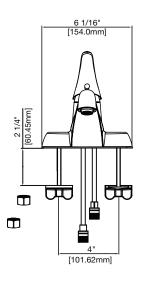

#### **Product Features**

- · Ceramic disc cartridge
- Metal handle
- Without pop-up
- Certified to ASME A112.18.1/CSA B125.1
- Requires 3-hole sink with 4" on-center
- Max. flow rate: 0.5 gpm at 60 psi
- ADA compliant
- cUPC/IAPMO listed
- NSF/ANSI/CAN61: Q≤1