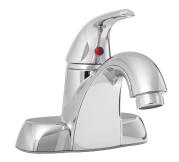

## **PFWSC47475**

# SINGLE HANDLE LAVATORY FAUCET

PFWSC47475CP

#### **Model Numbers**

PFWSC47475CP Chrome