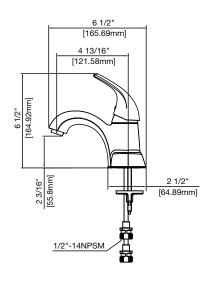

#### **Product Features**

- · Ceramic disc cartridge
- Metal handle
- Without pop-up
- Certified to ASME A112.18.1/CSA B125.1
- Requires 3-hole sink with 4" on-center
- Max. flow rate: 0.5 gpm at 60 psi
- ADA compliant
- cUPC/IAPMO listed
- NSF/ANSI/CAN61: Q≤1