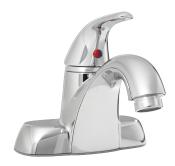

## PFWSC47475 SINGLE HANDLE LAVATORY FAUCET



## **Model Numbers**

PFWSC47475CP Chrome

| No. | Item                   | Part Number  | Material Type |
|-----|------------------------|--------------|---------------|
| 1   | Handle assembly        | 0BPF713240*  | Zinc alloy    |
| 2   | Cartridge              | OBPF220045   | Ceramic       |
| 3   | Aerator                | OBPF530224*  | Brass         |
| 4   | 2.5mm Hex allen wrench | 0BPF1RP70221 | Steel         |



PFWSC47475CP



## Warranty and Codes

This product comes complete with installation, operating, care and maintenance instructions. This PROFLO faucet carries a limited lifetime warranty when installed in residential applications. The warranty is five years in commercial applications. Certified to ASME A112.18.1.

\*Compliant with lead content requirements of California AB1953