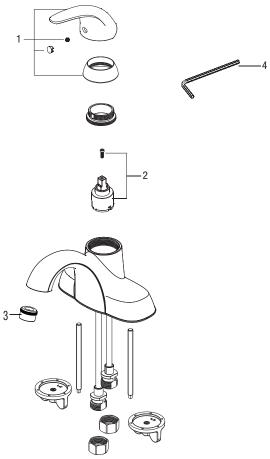

## **Model Numbers**

PFWSC47475CP Chrome

| No. | Item                   | Part Number  | Material Type |
|-----|------------------------|--------------|---------------|
| 1   | Handle assembly        | 0BPF713240*  | Zinc alloy    |
| 2   | Cartridge              | OBPF220045   | Ceramic       |
| 3   | Aerator                | OBPF530224*  | Brass         |
| 4   | 2.5mm Hex allen wrench | 0BPF1RP70221 | Steel         |