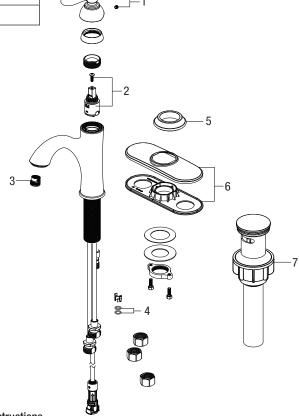

## **Model Numbers**

PFWSC3857CP Chrome
PFWSC3857ZBN Brushed nickel
PFWSC3857ORB Oil rubbed bronze

| No. | Item                  | Part Number  | Material Type |
|-----|-----------------------|--------------|---------------|
| 1   | Handle                | 0BPF7F13040* | Zinc          |
| 2   | Cartridge & Screw     | 0BPF220102   | Steel         |
| 3   | Aerator               | OBPF530187   | ABS           |
| 4   | 0-ring                | OBPF60024    | NBR           |
| 5   | Flange                | OBPF1F80035* | ABS           |
| 6   | Escutcheon            | OBPF1F80034* | Steel         |
| 7   | Press pop-up assembly | OBPF940269*  | ABS           |